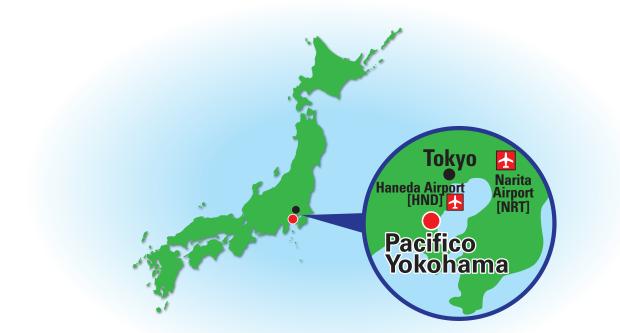

## By air

From Haneda Airport: 20 minutes by car, 40 minutes by bus or 30 minutes by train From Narita Airport: 90 minutes by bus or 100 minutes by train

## **By Shinkansen**

From Shin Yokohama Station (Shinkansen): 13 minutes by train or 30 minutes by car