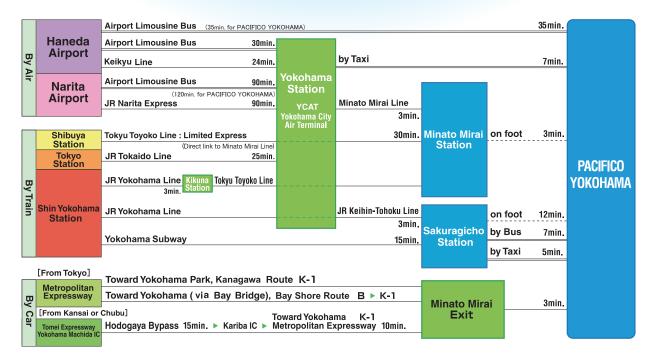

## By air

From Haneda Airport: 20 minutes by car, 40 minutes by bus or 30 minutes by train From Narita Airport: 90 minutes by bus or 100 minutes by train

## By trains

To Minato Mirai Station: 30 minutes from Tokyo Station or Shibuya; 32 minutes from Shinjuku

## **By Shinkansen**

From Shin Yokohama Station (Shinkansen): 13 minutes by train or 30 minutes by car

## Access from the nearest stations

3-minute walk from Minato Mirai Station (Minato Mirai Line)

From Sakuragicho Station (JR or Subway): 12-minute walk, 7 minutes by bus or 5 minutes by taxi From Yokohama Station: 7minutes by taxi or 10 minutes by Sea Bass (boat)